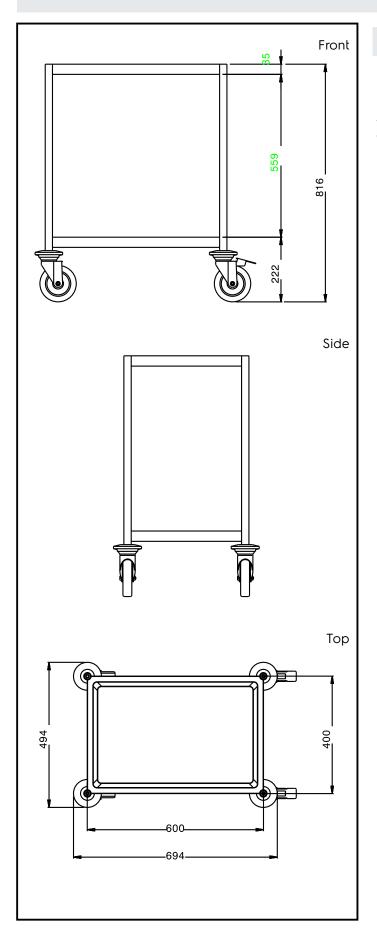

## **Key Information:**

External dimensions, Width:

361224 (STR402)495 mmExternal dimensions, Depth:695 mmExternal dimensions, Height:816 mmWheel material:Zinc platedWheel diameter:Ø 125Net weight:15 kg